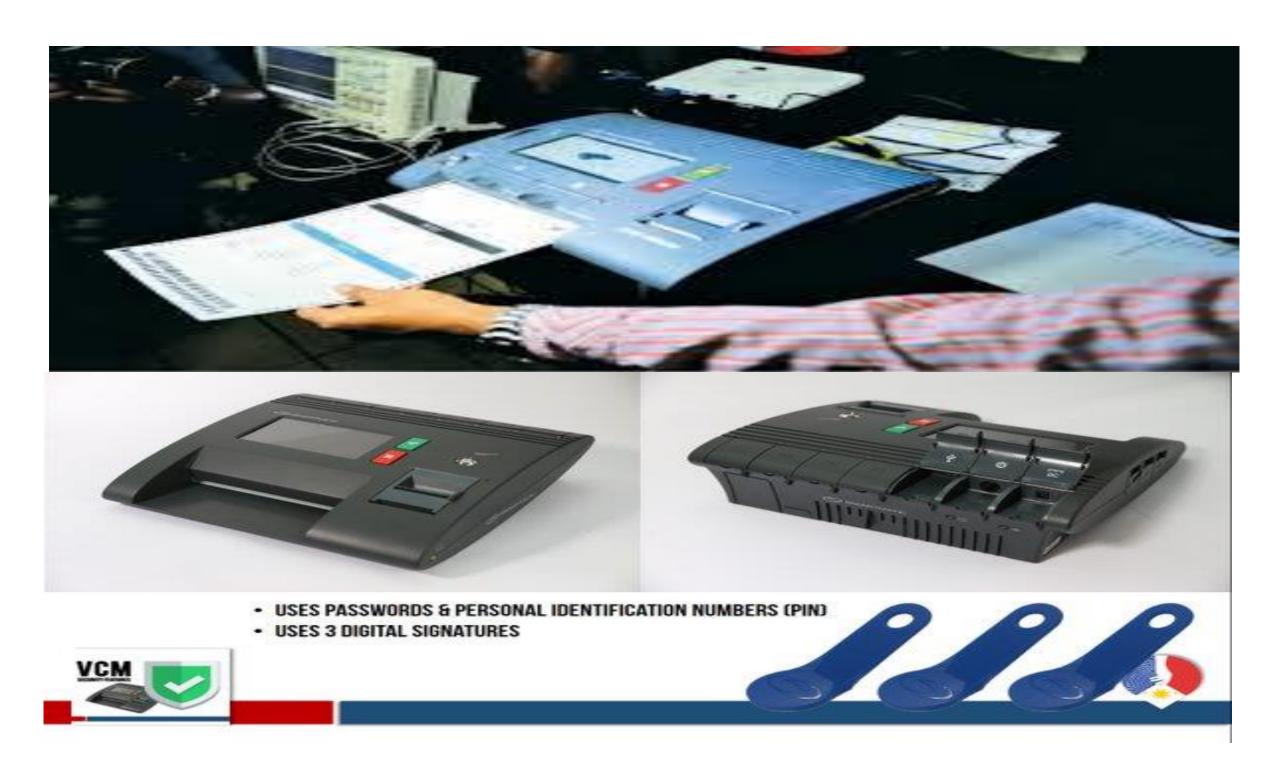

ation of cause                                 |  |  |  |  |

#### 8) Automated Elections



- When: 2<sup>nd</sup> Monday of election year (May 13, 2019)
- Statutory Bases: RA 9369 amending RA 8436
- Automated Election System: voting, counting, consolidating, canvassing, and transmission (not proclamation)
- Paper-Based or Direct Recording Election System: Ballots, Election Returns, Certificate of Canvass, Statement of Votes (25% shading threshold)
- Comelec Discretion: AES or AESs, Paper-Based or Direct Recording





Features: Use of Ballots, Stand-alone machine, with Audit Trails, Minimum Human Intervention and Security Measures

#### -Processes:

- Casting, Counting and Transmission at Precinct Level
- Consolidation and Proclamation at Canvassing Levels

## 8) Vote-Counting Machines



#### 8) Automated Elections



- Precinct-Level Result: Printing of Elections Returns (30 copies) then Electronic Transmission to Board of Canvassers; Results loaded in Data Storage Devices
- Canvassing at BoC: Consolidation of Results in Data Storage Devices then Electronic Transmission to Comelec (Senate and Party-List) and Congress (President and Vice-President) and Proclamation
- Canvassing Periods: May 13 to 16, 2019 (city/municipal); May 17 to 19, 2019 (others)

#### 9) Pre-Proclamation Cases



- Aspects: BoC-related (BoC or Comelec division, concurrent) and Results-related (BoC)
- Allowed: Objections pertaining to Proceedings and Composition of BoC; Pollwatchers-related; Data-Storage Delayed, Destroyed, Falsified (before canvass)

#### Not Expressly Allowed:

- 1. Material Defect