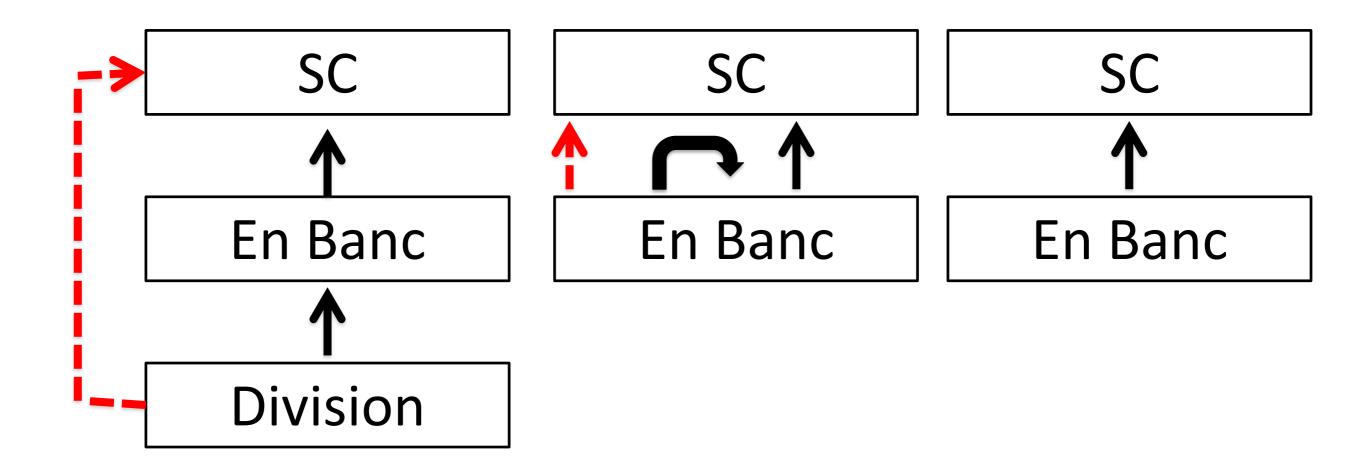

- Control and Supervision: over BEIs and BOCs, over election officers since its agents (2016)
- Jurisdiction: Original (Regional, Provincial and City); and Appellate (Municipal, Barangay and Sangguniang Kabataan)
- Remedies: En Banc (MR, administrative) and Division (1st instance, judicial)
- Process: Division MR to En Banc then Certiorari to SC
- Contempt: Judicial Proceedings (not Administrative)